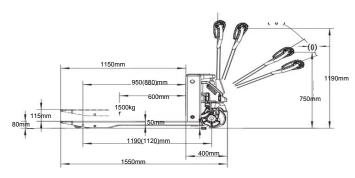

### LPJ33 | SELF-PROPELLED ELECTRIC PALLET JACK TRUCK

CAPACITY

1500kg

**WEIGHT** 

115kg with battery

EASY EXCHANGE MAINTENANCE FREE LITHIUM ION BATTERY

**24-volt 20AH** rechargeable **240v 10A** on-board charger

#### DRIVE AND TRAVEL CONTROLS

**24-volt** Curtis travel control with permanent magnet drive motor. Variable speed: 0 to 4.5 km/h empty

Variable speed: 0 to 4 km/h loaded

#### **FORKS**

685mm OAW x 1150mm OAL

Designed for use with Standard 1220mm pallets and other common skids and containers. Forks can achieve a maximum elevation of over 191mm and are shaped at the load wheel housings for pallet entry and exit without need of wearable rollers.