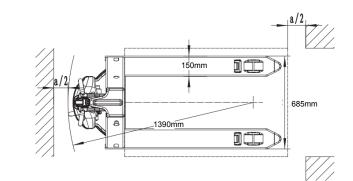

#### **FORKS**

685mm OAW x 1150mm OAL

Designed for use with Standard 1220mm pallets and other common skids and containers. Forks can achieve a maximum elevation of over 191mm and are shaped at the load wheel housings for pallet entry and exit without need of wearable rollers.